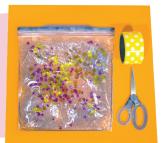

## **Instructions:**

1.

Fill the plastic bag with hair gel.

2.

Add the confetti and gems. Don't overfill!

3.

Close the bag after squeezing out all the air.

4.

Cut a strip of tape and seal the opening, folding the tape over the edge.

Repeat on all sides to help reinforce the bag.

**5.** Enjoy!