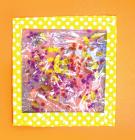

## **Materials:**

Gallon Sized Plastic Bag

Blue Hair Gel

Yellow Polka Dot Tape

Pineapple Confetti (represents SpongeBob's house)

Pink Star Confetti (represents Patrick)

Brown Gems (represents Krabby Patty buns)

## **Instructions:**

1.

Fill the plastic bag with hair gel.

2.

Add the confetti and gems. Don't overfill!

3.

Close the bag after squeezing out all the air.

4.

Cut a strip of tape and seal the opening, folding the tape over the edge.

Repeat on all sides to help reinforce the bag.

**5.** Enjoy!