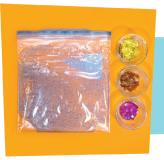

## **Materials:**

Gallon Sized Plastic Bag

Blue Hair Gel

Yellow Polka Dot Tape

Pineapple Confetti (represents SpongeBob's house)

Pink Star Confetti (represents Patrick)

Brown Gems (represents Krabby Patty buns)

## **Instructions:**

1.

Fill the plastic bag with hair gel.

2.

Add the confetti and gems. Don't overfill!

3.

Close the bag after squeezing out all the air.

4.