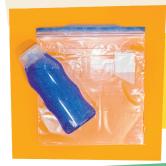

## **Materials:**

Gallon Sized Plastic Bag

Blue Hair Gel

Yellow Polka Dot Tape

Pineapple Confetti (represents SpongeBob's house)

Pink Star Confetti (represents Patrick)

Brown Gems (represents Krabby Patty buns)

## **Instructions:**

1.

Fill the plastic bag with hair gel.

2.

Add the confetti and gems. Don't overfill!

3.

Close the bag after squeezing out all the air.

4.