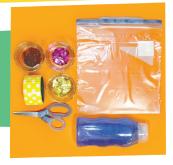

## **Materials:**

Gallon Sized Plastic Bag

Blue Hair Gel

Yellow Polka Dot Tape

Pineapple Confetti (represents SpongeBob's house)

Pink Star Confetti (represents Patrick)

Brown Gems (represents Krabby Patty buns)

## **Instructions:**

1.

Fill the plastic bag with hair gel.

2.

Add the confetti and gems. Don't overfill!

3.

Close the bag after squeezing out all the air.

4.